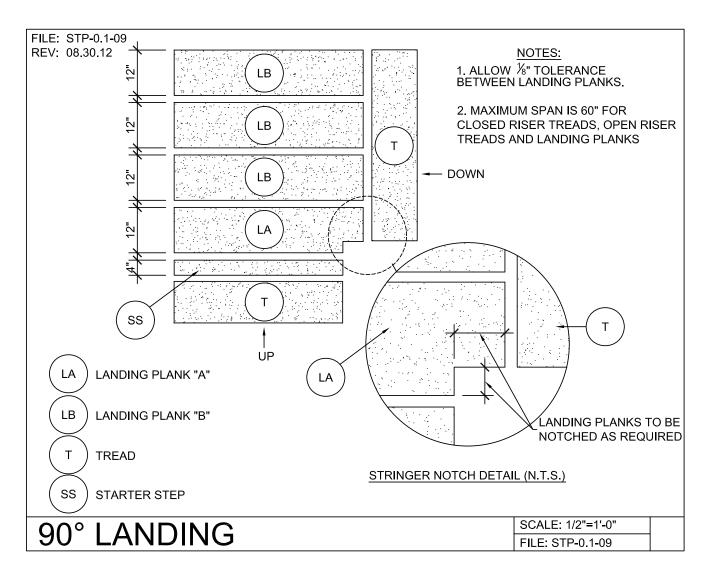

## Steel Stringer System - General Details

PRECAST CONCRETE TREADS, LANDINGS, AND BALCONIES SHOWN ON PLANS SHALL BE FROM THE "STEPTREAD" SYSTEM BY "STEPSTONE, INC." OF GARDENA, CA. FOR STEEL OR WOOD CONSTRUCTION. THE MANUFACTURER IS TO SUPPLY ALL PRECAST CONCRETE PARTS WITH EACH "STEPTREAD" AND FEATURING EITHER CAST IN THREADED INSERTS FOR BOLTING OR AN EMBEDDED BOTTOM WELD PLATE FOR WELDING. ALL REINFORCING AND CONNECTIONS WILL BE ZINC PLATED. ONLY ITEMS NOTED BY "STEPSTONE, INC." SHALL BE FURNISHED BY "STEPSTONE, INC." SUCH ITEMS SHALL BE INSTALLED BY OTHERS.